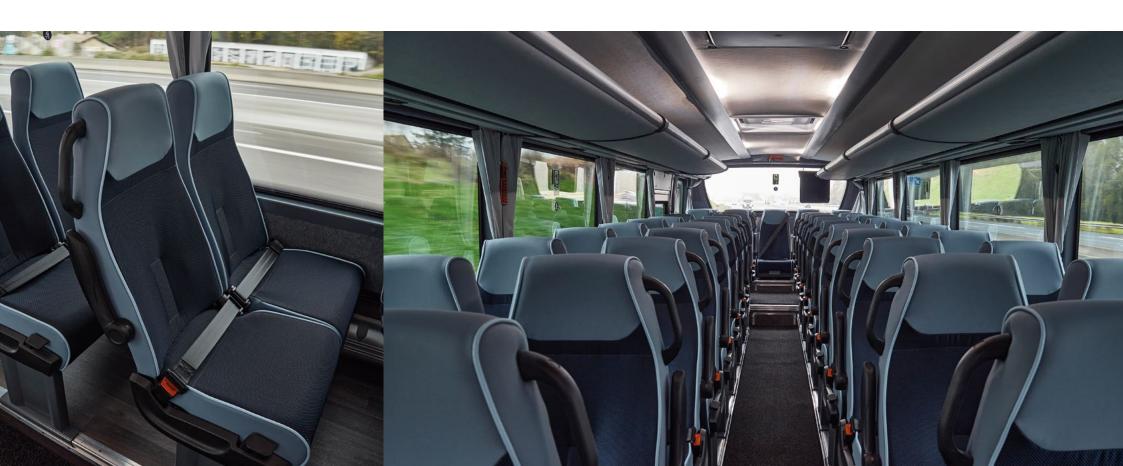

# Maximum comfort and safety

With clever mix of the DNA of our tourism and intercity range, Evadys provides a top level of comfort in its category and maximum safety for driver and passengers. Thermal comfort could be adapted thanks to a large choice of air conditioning and heating system. Double glazing windows and multilayers floor material are advantages to assure noise and thermal insulation.

One of the keys to a successful journey, perfect accessibility is one of the strenghts of Evadys. The vehicle can in fact be set up for the transport of passengers with reduced mobility, with built-in Q'Straint for wheelchair guaranteeing maximum safety and optimal use of this space.

The width of the central aisle and the ergonomic design of the seats facilitate the movement within the passenger compartment.

With comfort and service in mind, Evadys could be equipped with the new hostess seat with folding backrest, spacious luggage racks, kitchen, video and Wi-Fi. The passengers could benefit of individual light and air diffusion, USB plugs and toilet.