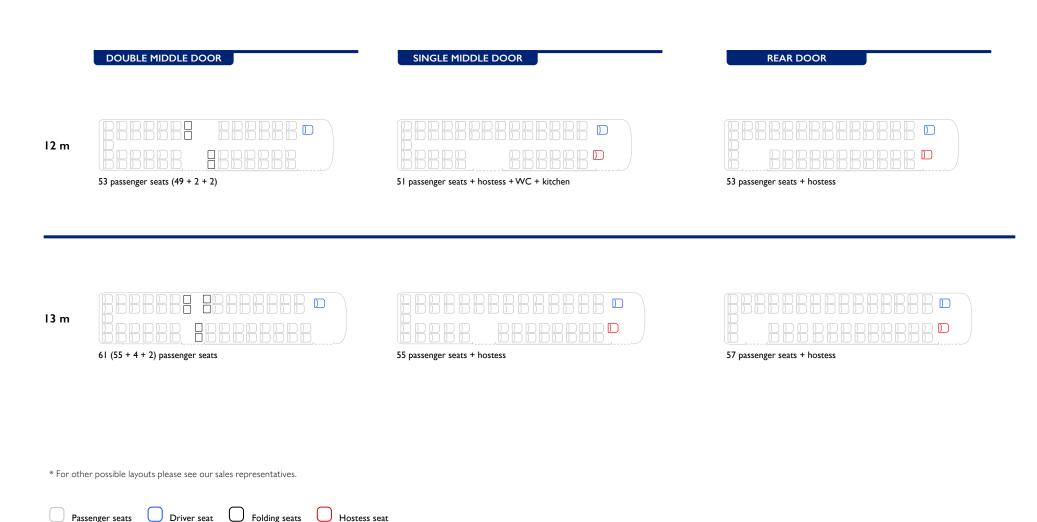

Two lengths, three types of doors are available to meet different operating requirements: Single Middle Door when a central toilet is required, Double Middle Door to accommodate a wheelchair lift, and Single Rear Door to allow the maximum record luggage compartment as well as 15 different configurations are available to make Evadys the ideally versatile coach.

## Manual, robotised and automatic gearbox

- New manual and automatic gearboxes
- · Reduced noise
- 60% longer service life

and long distances with UFR accessibility

Double middle door Ideal for line regional transport for medium

Single middle door
Ideal for touristic transport

Single rear door

Perfect as excursion buses
of airport shuttles

| Length                                                       | 12.1 m                                                                                                   | 13 m | 12.1 m | 13 m | 12.1 m                 | 13 m |
|--------------------------------------------------------------|----------------------------------------------------------------------------------------------------------|------|--------|------|------------------------|------|
| Floor height corridor / under seats                          | ~1140 mm                                                                                                 |      |        |      |                        |      |
| Internal height                                              | ~2000 mm                                                                                                 |      |        |      |                        |      |
| Doors access height                                          | 344 mm                                                                                                   |      |        |      |                        |      |
| Doors width                                                  | Front door - 800 mm / Middle door - 1200 mm Front door - 800 mm Middle door - 800 mm Front door - 800 mm |      |        |      | n / Rear door – 800 mm |      |
| Engine                                                       | Cursor 9, 400 hp                                                                                         |      |        |      |                        |      |
| Gearbox                                                      | Manual, Robotized, Automatic                                                                             |      |        |      |                        |      |
| Passenger seats capacity up to                               | 55 (with podium)                                                                                         | 61   | 53     | 59 * | 55                     | 63 * |
| Total luggage volume<br>(including luggage racks) up to (m³) | 8.2                                                                                                      | 10   | 9.7    | 11.6 | 11.8                   | 12.3 |