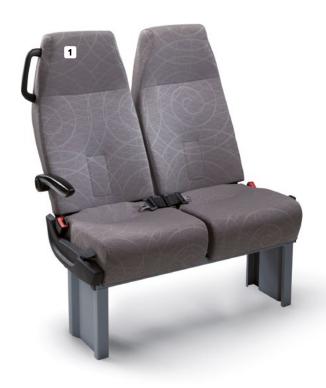

## 1 LINEO FIX & LINEO TI

Intended for regular line transport, predominantly the peri-urban and intercity regional operation type of transport. The comfortable firm-back seat shape is an ideal ergonomic solution.