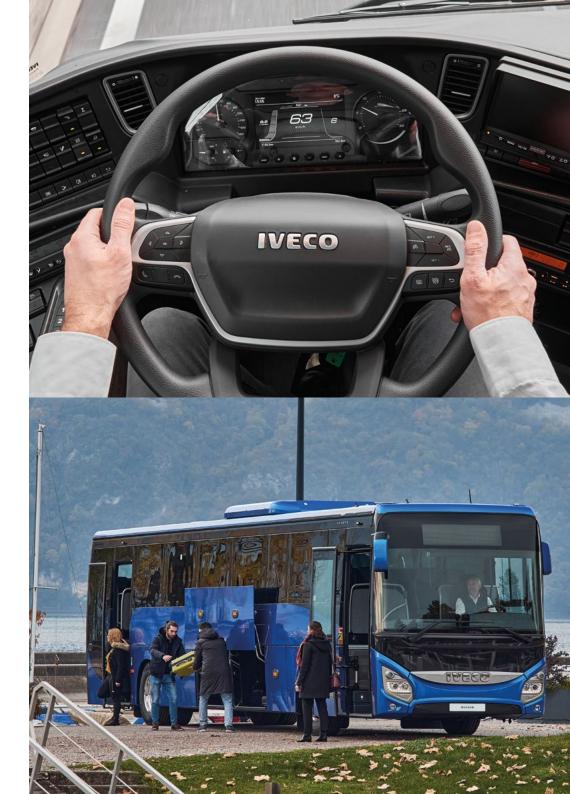

# Maximum comfort and safety

With clever mix of the DNA of our tourism and intercity range, Evadys provides a top level of comfort in its category and maximum safety for driver and passengers. Thermal comfort could be adapted thanks to a large choice of air conditioning and heating system. Double glazing windows and multilayers floor material are advantages to assure noise and thermal insulation.

#### **Brake control**

It integrates functions:

- EBS (Electronic Braking System)
- ASR (Anti Slip Regulation)
- ESP (Electronic Stability Program) / Lower risk of the loss of control of the vehicle

# Active Safety DevicesQuicker response time and shorter braking distance

- LDWS (Lane Departure Warning System) / Quicker response time and shorter braking distance
- AEBS (Advanced Emergency Braking System)