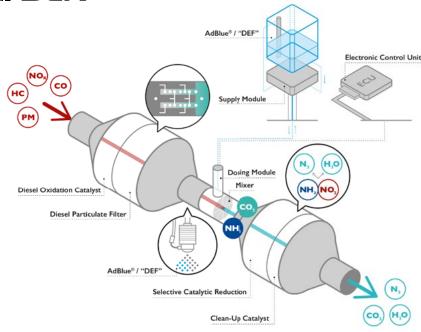

# HI-SCR

# Regeneration? No thanks! Avoid all the risks of forced high-heat regeneration.

IVECO BUS is the first in the industry to offer the HI-SCR (Selective Catalytic Reduction) solution on its BUS & COACH range that meets Euro VI standards.

- The system, without EGR, does not affect the combustion process: the engine breathes only clean fresh air, not mixed with hot recirculated exhaust gas.
- The HI-SCR system does not even need to inject fuel into the exhaust to regenerate the particulate filter avoiding thus high exhaust gas temperature.

### **IVECO HI-SCR benefits**

- No EGR (Exhaust Gas Recirculation)
- No thermal shock to clean the DPF (Diesel Particulate Filter)
- · No inhibitors switch on dashboard
- No driver intervention
- Longer maintenance intervals for reduced associated costs
- Greater efficiency and lower fuel consumption
- Simplicity and reliability